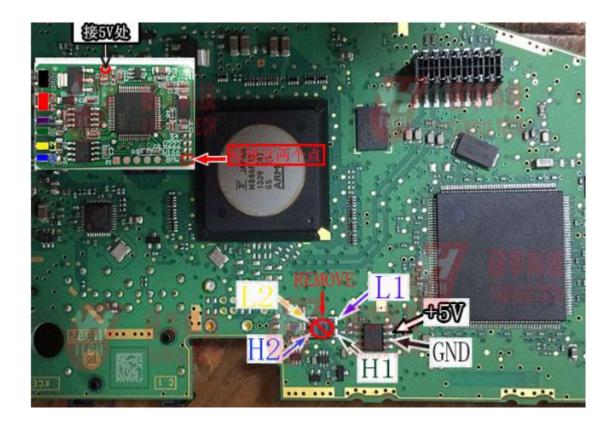

## Benz / BMW Universal filter --- Diagram for BMW

# Below is wiring illustration:

 Black
 ------- GND
 Red ------ +12V
 White -----+5V

 Purple
 ------- L1(CAN\_L1)
 Green ------ H1(CAN\_H1)

 Yellow ------ L2(CAN\_L2)
 Blue ------ H2(CAN\_H1)

NOTICE! Please connect the 2 BMW dot together(short circuit) BEFORE connect to car!

6. Below is the diagram for BMW FEM:

7. Below is the diagram for BMW CAS4(1L15Y/5M48H/1N35H)

8.Below is the diagram for BMW X3 F25 instrument: