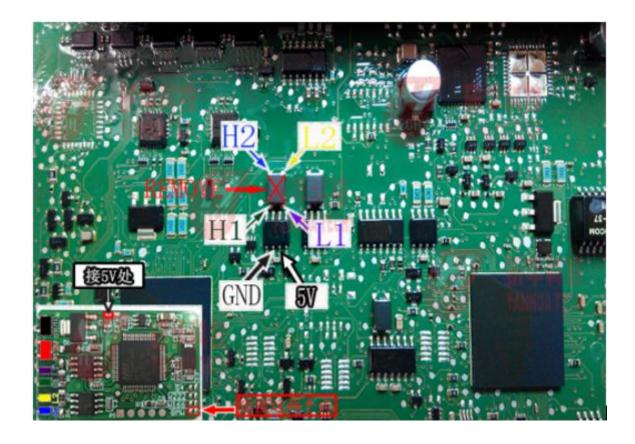

## Benz / BMW Universal filter --- Diagram for BMW

# Below is wiring illustration:

 Black
 ------- GND
 Red ------ +12V
 White -----+5V

 Purple
 ------- L1(CAN\_L1)
 Green ------ H1(CAN\_H1)

 Yellow ------ L2(CAN\_L2)
 Blue ------ H2(CAN\_H1)

NOTICE! Please connect the 2 BMW dot together(short circuit) BEFORE connect to car!

6. Below is the diagram for BMW FEM:

7. Below is the diagram for BMW CAS4(1L15Y/5M48H/1N35H)

8.Below is the diagram for BMW X3 F25 instrument: