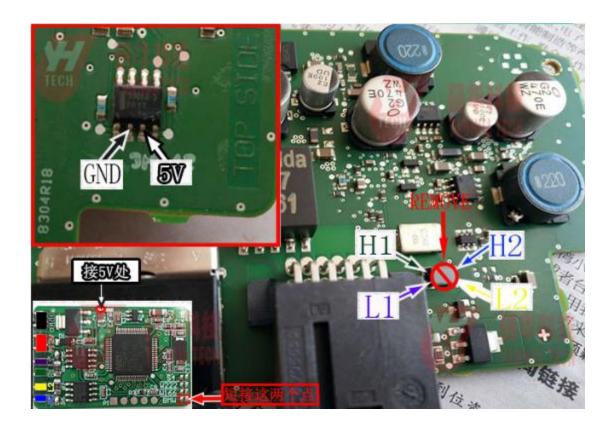

## Benz / BMW Universal filter --- Diagram for BMW

# Below is wiring illustration:

 Black
 ------- GND
 Red ------ +12V
 White -----+5V

 Purple
 ------- L1(CAN\_L1)
 Green ------ H1(CAN\_H1)

 Yellow ------ L2(CAN\_L2)
 Blue ------ H2(CAN\_H1)

NOTICE! Please connect the 2 BMW dot together(short circuit) BEFORE connect to car!

1. Below is the diagram for BMW 1 series F20 instrument:

2. Below is the BMW 3 series F30 instrument:

3. Below is the BMW 3 GT series F30 instrument:

4. Below is the diagram for BMW X5 F15 instrument:

5. Below is the diagram for USA Strandard BMW X5 F15 instrument: