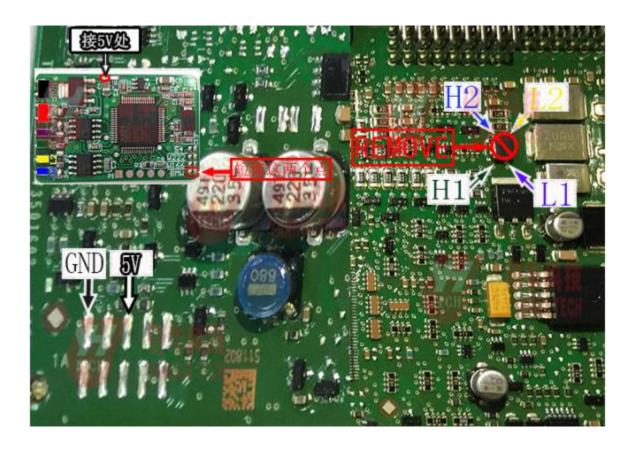

## Benz / BMW Universal filter --- Diagram for BMW

# Below is wiring illustration:

 Black
 ------- GND
 Red ------ +12V
 White -----+5V

 Purple
 ------- L1(CAN\_L1)
 Green ------ H1(CAN\_H1)

 Yellow ------ L2(CAN\_L2)
 Blue ------ H2(CAN\_H1)

NOTICE! Please connect the 2 BMW dot together(short circuit) BEFORE connect to car!