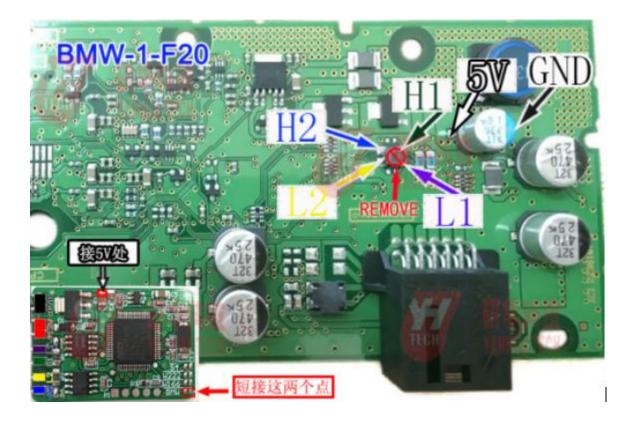

1. Below is the diagram for BMW 1 series F20 instrument:

2. Below is the BMW 3 series F30 instrument:

3. Below is the BMW 3 GT series F30 instrument:

4. Below is the diagram for BMW X5 F15 instrument:

5. Below is the diagram for USA Strandard BMW X5 F15 instrument: