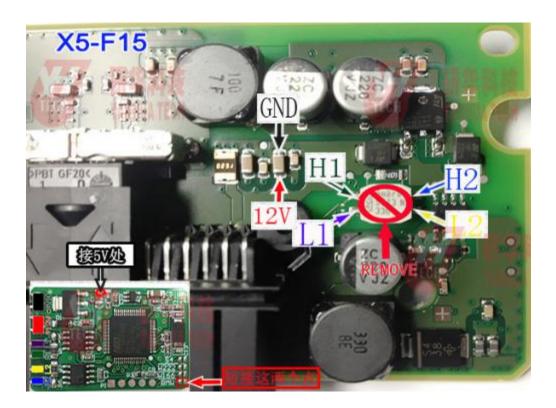

## Benz / BMW Universal filter --- Diagram for BMW

# Below is wiring illustration:

 Black
 ------- GND
 Red ------ +12V
 White -----+5V

 Purple
 ------- L1(CAN\_L1)
 Green ------ H1(CAN\_H1)

 Yellow ------ L2(CAN\_L2)
 Blue ------ H2(CAN\_H1)

NOTICE! Please connect the 2 BMW dot together(short circuit) BEFORE connect to car!

1. Below is the diagram for BMW 1 series F20 instrument:

2. Below is the BMW 3 series F30 instrument:

3. Below is the BMW 3 GT series F30 instrument:

4. Below is the diagram for BMW X5 F15 instrument:

5. Below is the diagram for USA Strandard BMW X5 F15 instrument: