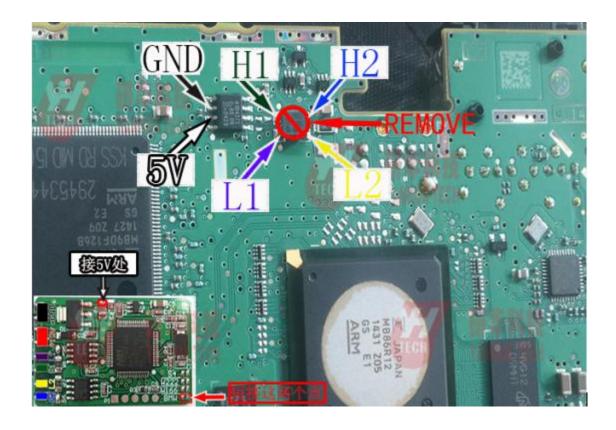

## Benz / BMW Universal filter --- Diagram for BMW

# Below is wiring illustration:

 Black
 ------- GND
 Red ------ +12V
 White -----+5V

 Purple
 ------- L1(CAN\_L1)
 Green ------ H1(CAN\_H1)

 Yellow ------ L2(CAN\_L2)
 Blue ------ H2(CAN\_H1)

NOTICE! Please connect the 2 BMW dot together(short circuit) BEFORE connect to car!