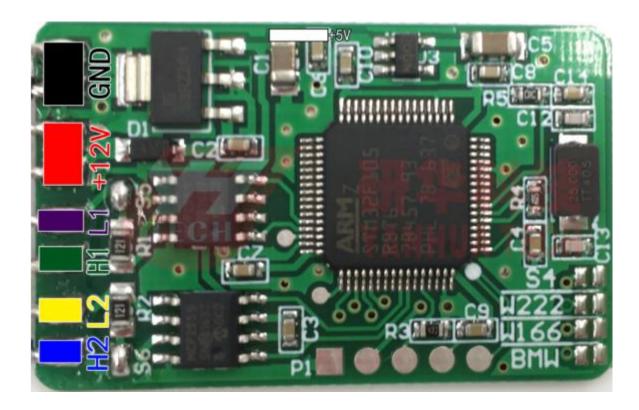

# Below is wiring illustration:

 Black
 ------- GND
 Red ------ +12V
 White -----+5V

 Purple
 ------- L1(CAN\_L1)
 Green ------ H1(CAN\_H1)

 Yellow ------ L2(CAN\_L2)
 Blue ------ H2(CAN\_H1)

NOTICE! Please connect the 2 BMW dot together(short circuit) BEFORE connect to car!