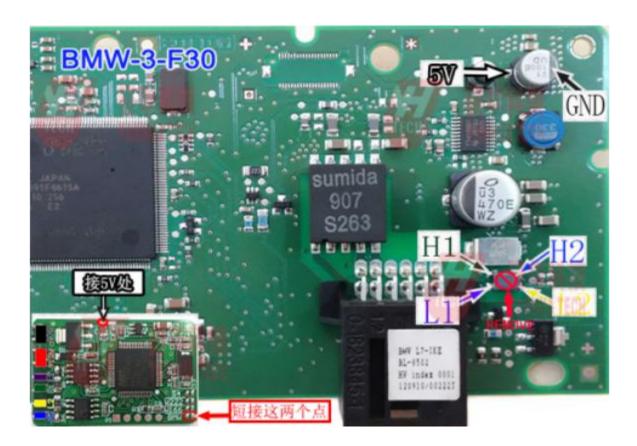

1. Below is the diagram for BMW 1 series F20 instrument:

2. Below is the BMW 3 series F30 instrument:

3. Below is the BMW 3 GT series F30 instrument:

4. Below is the diagram for BMW X5 F15 instrument:

5. Below is the diagram for USA Strandard BMW X5 F15 instrument: