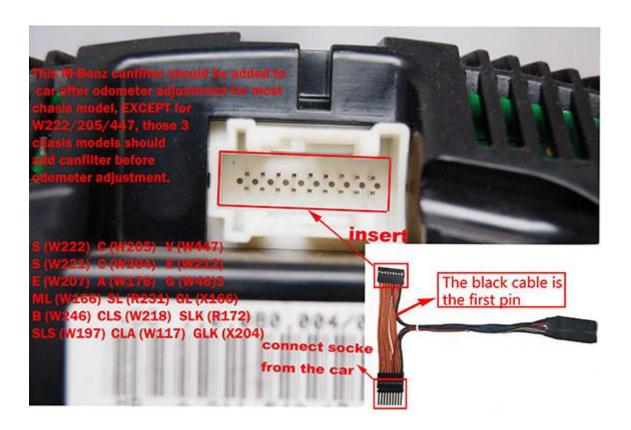

This filter is universal for multiple car models, small and convenient, easy operate, with stable performance and reliability.

NOTICE!!

New style: 222/205/217 Old style: 166/212/463 CHECK the car model correctly before adjust.

Old style W166 short circuit to GND

New style W222 short circuit to GND

Black wire connect to plug 1